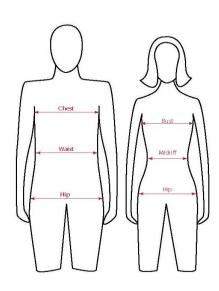

## **MEASURING GUIDE**

- \* All Measurements Are In Inches
- \* Use Fabric Measuring Tape
- \* Measure Full Circumference of Body
- \* Determine Shirt Size Based Off Bust Width and Hip Width of Body As Main Points
- \* Womens is Semi-Fit